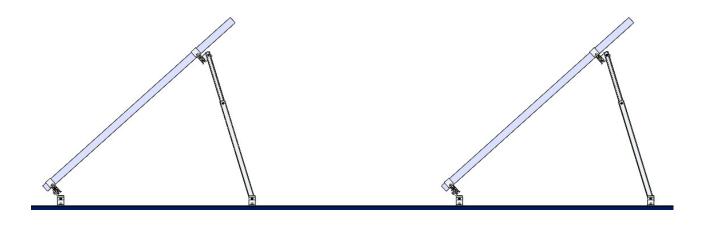

sizes of           |
|              |                           |                           | adjustable tilt legs to suit      |
|              |                           |                           | 10-15 deg,15-30 deg, and          |
|              |                           |                           | 30-60 deg, pls see intallation    |
|              |                           |                           | manual P21.                       |
|              | Roof-Rear<br>Support Foot | Roof-Rear<br>Support Foot | Roof-Rear AL Support Foot 6005-T5 |

www.hopergy.com 11



We offer a range of three sizes of adjustable tilt kits: 10-15 deg,15-30 deg, and 30-60 deg to suit most requirements as per the below illustrations.



10-15° adjustable mounting



15-30° adjustable mounting



30-60° adjustable mounting

www.hopergy.com 21