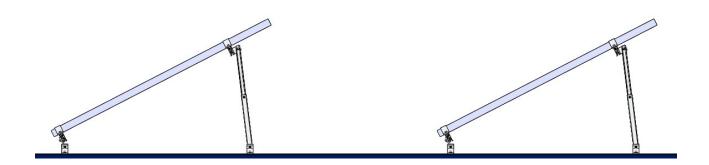

www.hopergy.com 11

We offer a range of three sizes of adjustable tilt kits: 10-15 deg,15-30 deg, and 30-60 deg to suit most requirements as per the below illustrations.

10-15° adjustable mounting

15-30° adjustable mounting