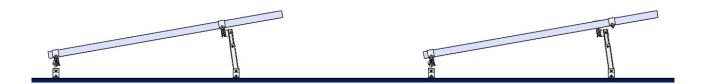

www.hopergy.com 11

We offer a range of three sizes of adjustable tilt kits: 10-15 deg,15-30 deg, and 30-60 deg to suit most requirements as per the below illustrations.

10-15° adjustable mounting

15-30° adjustable mounting